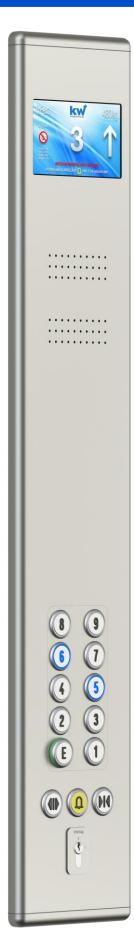

## **Exposed - Car panel COP**, V2A-K320 Dimensions 200 x 1170 mm

- Quick mounting system. It only cutouts for the preferred lock and the display must be made.
- 7,0 " TFT graphic display with integrated voice announcement and 10 special messages. The display serves as an emergency light source in case of power failure. Complete control and adjustment via display bus.
- Two universal intercoms for internal / external intercom connections. By default, the internal SAF60 intercom is included.
- Interior call button in make-up window. It can be realized up to 10 stops.
- Button as a square KI-44 button or as a round KI-46 version. Standard colors are blue and red. Tactile execution of the symbols with acoustic call acknowledgment.
- Push-button door-open, push-button alarm, push-button door- and Euro-preferred lock with "69" locking in the lower area of the panel.