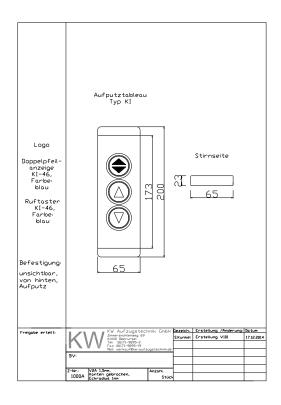

## "90" - Exposed – Landing panels with the Dimensions 65 x 250 x 23mm

"65" - Exposed - Landing panels with the Dimensions 65 x 200 x 23mm