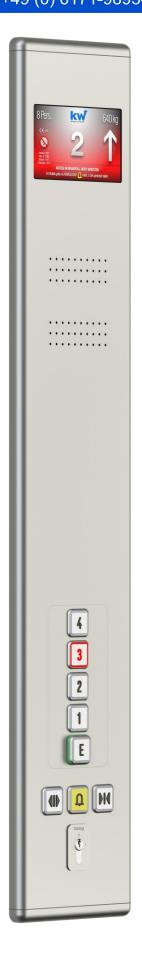

## **Exposed - Car panel COP**, V2A-K320 Dimensions 200 x 1170 mm

- Quick mounting system. It only cutouts for the preferred lock and the display must be made.
- 7,0 " TFT graphic display with integrated voice announcement and 10 special messages. The display serves as an emergency light source in case of power failure. Complete control and adjustment via display bus.
- Two universal intercoms for internal / external intercom connections. By default, the internal SAF60 intercom is included.
- Interior call button in make-up window. It can be realized up to 10 stops.
- Button as a square KI-44 button or as a round KI-46 version. Standard colors are blue and red. Tactile execution of the symbols with acoustic call acknowledgment.
- Push-button door-open, push-button alarm, push-button door- and Euro-preferred lock with "69" locking in the lower area of the panel.