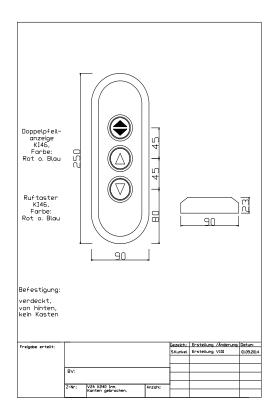

## "90" - Exposed – Landing panels with the Dimensions 65 x 250 x 23mm

"65" - Exposed - Landing panels with the Dimensions 65 x 200 x 23mm