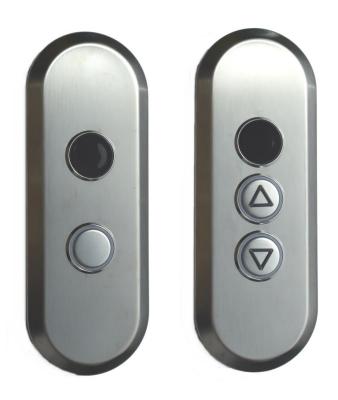

## "90" - Exposed – Landing panels with the Dimensions 65 x 250 x 23mm

"65" - Exposed - Landing panels with the Dimensions 65 x 200 x 23mm