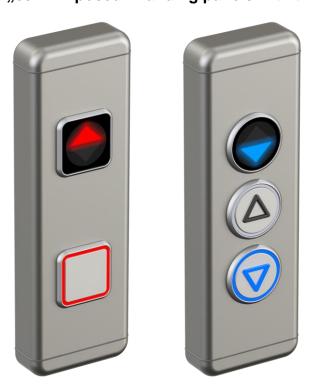

## "90" - Exposed – Landing panels with the Dimensions 65 x 250 x 23mm

"65" - Exposed - Landing panels with the Dimensions 65 x 200 x 23mm